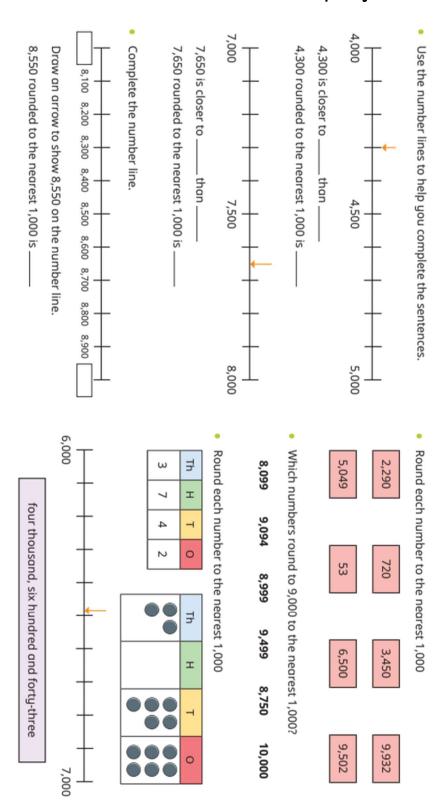

### Friday 30<sup>th</sup> September 2022

#### Maths

### Round the numbers to the nearest multiple of 1000.