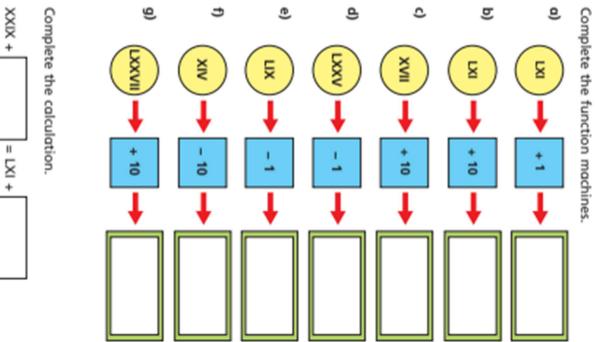

## Maths

Use the key to help you...

XIX + = LXI +

How many other calculations can you write that give the same total?

Compare your answers with a partner.