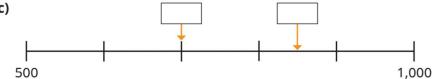

What numbers are the arrows pointing to?

a)

b)

c)

Label the numbers on the number line.

900 250

650