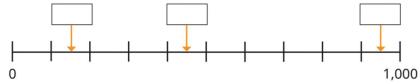

What numbers are the arrows pointing to?

a)

b)

c)

Label the numbers on the number line.

900 250

650