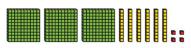

## Maths homework focus: representing numbers and placing number on a number line

Set Friday 9th September

Please bring back to school 16th September

Complete the number sentences.

a)

364 = 300 +

c)

425 =