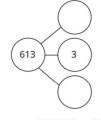

b)

Complete the part-whole models and the number sentences.

a)

c)

b)

491 =

d)

Complete the number line.