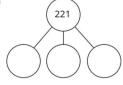

b)

Complete the part-whole models and the number sentences.

a)

c)

b)

491 =

d)

Complete the number line.