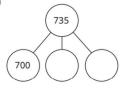

b)

Complete the part-whole models and the number sentences.

a)

c)

b)

491 =

d)

Complete the number line.