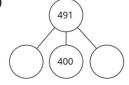

b)

Complete the part-whole models and the number sentences.

a)

c)

b)

491 =

d)

Complete the number line.