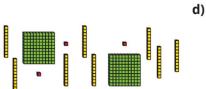

## Maths homework focus: representing numbers and placing number on a number line

Set Friday 9th September

Please bring back to school 16th September

Complete the number sentences.

a)

364 = 300 +

c)

425 =