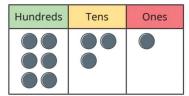

b)

Complete the part-whole models and the number sentences.

a)

c)

b)

491 =

d)

Complete the number line.