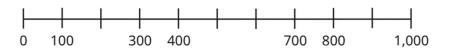

b)

Complete the part-whole models and the number sentences.

a)

c)

b)

491 =

d)

Complete the number line.