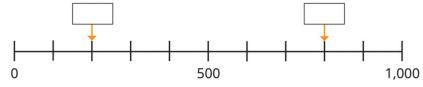

What numbers are the arrows pointing to?

a)

b)

c)

Label the numbers on the number line.

900 250

650