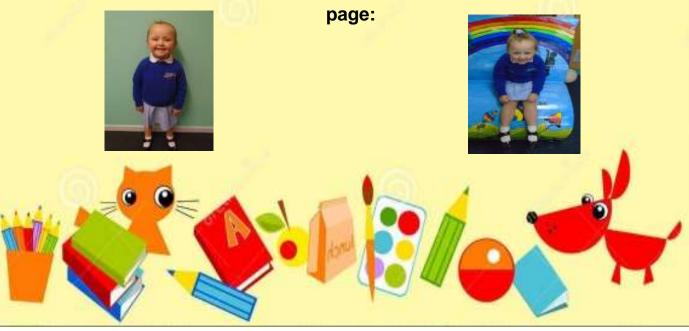

# Our School Uniform

We wear uniform to make us feel part of the school community. We're sure you'll agree it makes us look really smart and wearing a uniform is very cost effective!

Here's one of our children wearing her summer uniform, a blue school dress and Ravensbury logo jumper.