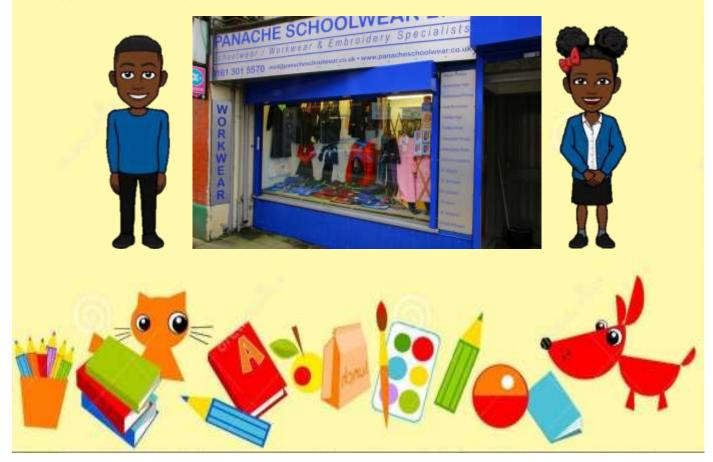

Panache are our local stockists of the school logo jumpers. Please purchase one school logo jumper for special days, such as when your child has a trip out of school or when it is photographs day. Due to Covid 19, Panache operate an appointment system to ensure social distancing in their shop. Please send an email to the following address to make an appointment: mail@panacheschoolwear.co.uk

## Panache School Wear Ltd, 90 Market Street, Droylsden, M43 6DE.

Opening Hours – Mon, Tues, Thurs, Fri 10am - 4.45pm Sat 10am – 4pm