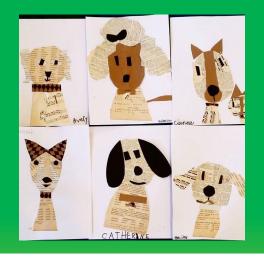

Art Challenge Number 7:
<a href="Newspaper Pets">Newspaper Pets</a>

Hi everyone,

I hope you are well. This week's challenge is about 'collage'. Collage means laying and sticking paper (or other materials) onto a surface. If you have your own cat or dog, you could create your own pet in newspaper. Do an internet search for your breed e.g. spaniel clip art, terrier clip art etc. If not, choose one from the images. Happy cutting, ripping and sticking!

Don't forget to share your artwork with school.