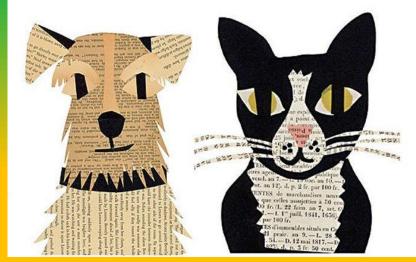

Art Challenge Number 7:
<a href="Newspaper Pets">Newspaper Pets</a>

Hi everyone,

I hope you are well. This week's challenge is about 'collage'. Collage means laying and sticking paper (or other materials) onto a surface. If you have your own cat or dog, you could create your own pet in newspaper. Do an internet search for your breed e.g. spaniel clip art, terrier clip art etc. If not, choose one from the images. Happy cutting, ripping and sticking!

## **Instructions:**

- 1. Get a newspaper or magazine and cut out some sections that use different size or style fonts and colours.
- 2. Draw your main shape (head or body) onto the newspaper and then cut <u>inside</u> the line so that the line doesn't show.
- 3. Now cut out the other features. You can draw them first or just cut freestyle. LAYER UP the features onto your shape and play around with laying them out to create different expressions on your pet.
- 5. When you are happy with the layout, you can stick your shapes down.
- 6. Finish off by sticking onto a background of your choice. White paper? Back of an envelope? Back of a cereal box? You are the artist, so you decide what looks best.