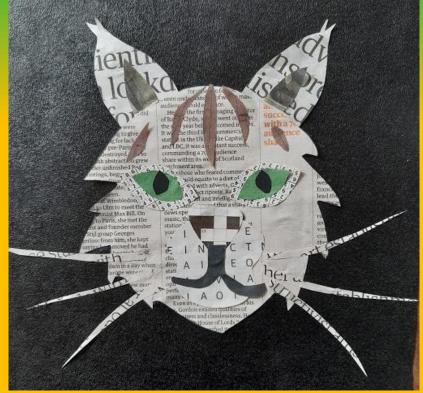

Art Challenge Number 7:
<a href="Newspaper Pets">Newspaper Pets</a>

Hi everyone,

I hope you are well. This week's challenge is about 'collage'. Collage means laying and sticking paper (or other materials) onto a surface. If you have your own cat or dog, you could create your own pet in newspaper. Do an internet search for your breed e.g. spaniel clip art, terrier clip art etc. If not, choose one from the images. Happy cutting, ripping and sticking!

## **Instructions:**

- 1. Get a newspaper or magazine and cut out some sections that use different size or style fonts and colours.
- 2. Draw your main shape (head or body) onto the newspaper and then cut <u>inside</u> the line so that the line doesn't show.
- 3. Now cut out the other features. You can draw them first or just cut freestyle. LAYER UP the features onto your shape and play around with laying them out to create different expressions on your pet.
- 5. When you are happy with the layout, you can stick your shapes down.
- 6. Finish off by sticking onto a background of your choice. White paper? Back of an envelope? Back of a cereal box? You are the artist, so you decide what looks best.