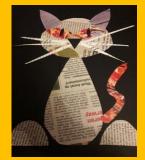

Art Challenge Number 7:
<a href="Newspaper Pets">Newspaper Pets</a>

Hi everyone,

I hope you are well. This week's challenge is about 'collage'. Collage means laying and sticking paper (or other materials) onto a surface. If you have your own cat or dog, you could create your own pet in newspaper. Do an internet search for your breed e.g. spaniel clip art, terrier clip art etc. If not, choose one from the images. Happy cutting, ripping and sticking!