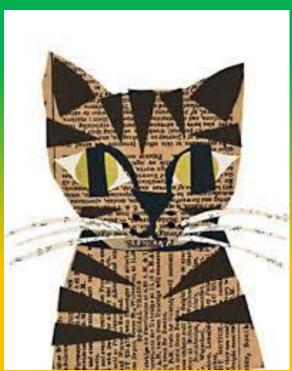

Art Challenge Number 7:
<a href="Newspaper Pets">Newspaper Pets</a>

Hi everyone,

I hope you are well. This week's challenge is about 'collage'. Collage means laying and sticking paper (or other materials) onto a surface. If you have your own cat or dog, you could create your own pet in newspaper. Do an internet search for your breed e.g. spaniel clip art, terrier clip art etc. If not, choose one from the images. Happy cutting, ripping and sticking!

## **Instructions:**

- 1. Get a newspaper or magazine and cut out some sections that use different size or style fonts and colours.
- 2. Draw your main shape (head or body) onto the newspaper and then cut <u>inside</u> the line so that the line doesn't show.
- 3. Now cut out the other features. You can draw them first or just cut freestyle. LAYER UP the features onto your shape and play around with laying them out to create different expressions on your pet.
- 5. When you are happy with the layout, you can stick your shapes down.
- 6. Finish off by sticking onto a background of your choice. White paper? Back of an envelope? Back of a cereal box? You are the artist, so you decide what looks best.