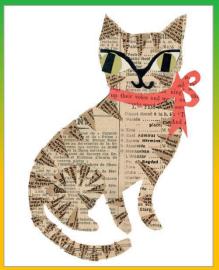

Art Challenge Number 7:
<a href="Newspaper Pets">Newspaper Pets</a>

Hi everyone,

I hope you are well. This week's challenge is about 'collage'. Collage means laying and sticking paper (or other materials) onto a surface. If you have your own cat or dog, you could create your own pet in newspaper. Do an internet search for your breed e.g. spaniel clip art, terrier clip art etc. If not, choose one from the images. Happy cutting, ripping and sticking!

## **Instructions:**

- 1. Get a newspaper or magazine and cut out some sections that use different size or style fonts and colours.
- 2. Draw your main shape (head or body) onto the newspaper and then cut <u>inside</u> the line so that the line doesn't show.
- 3. Now cut out the other features. You can draw them first or just cut freestyle. LAYER UP the features onto your shape and play around with laying them out to create different expressions on your pet.
- 5. When you are happy with the layout, you can stick your shapes down.
- 6. Finish off by sticking onto a background of your choice. White paper? Back of an envelope? Back of a cereal box? You are the artist, so you decide what looks best.