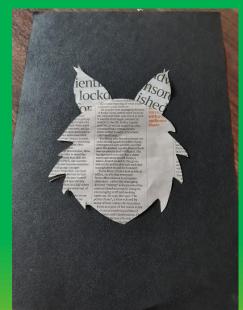

Art Challenge Number 7:
<a href="Newspaper Pets">Newspaper Pets</a>

Hi everyone,

I hope you are well. This week's challenge is about 'collage'. Collage means laying and sticking paper (or other materials) onto a surface. If you have your own cat or dog, you could create your own pet in newspaper. Do an internet search for your breed e.g. spaniel clip art, terrier clip art etc. If not, choose one from the images. Happy cutting, ripping and sticking!

## **Instructions:**

- 1. Get a newspaper or magazine and cut out some sections that use different size or style fonts and colours.
- 2. Draw your main shape (head or body) onto the newspaper and then cut <u>inside</u> the line so that the line doesn't show.
- 3. Now cut out the other features. You can draw them first or just cut freestyle. LAYER UP the features onto your shape and play around with laying them out to create different expressions on your pet.
- 5. When you are happy with the layout, you can stick your shapes down.
- 6. Finish off by sticking onto a background of your choice. White paper? Back of an envelope? Back of a cereal box? You are the artist, so you decide what looks best.