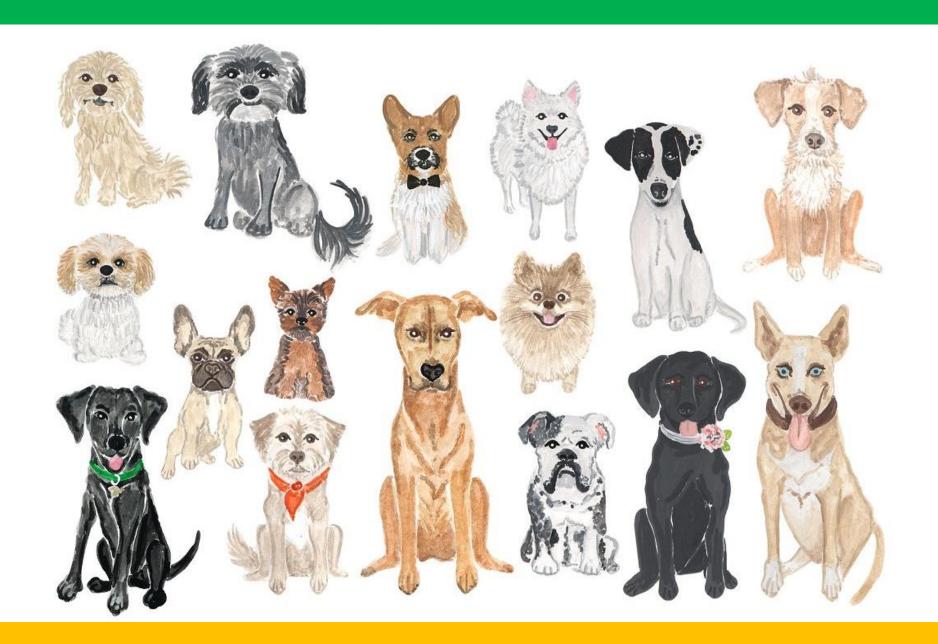

Art Challenge Number 7:
<a href="Newspaper Pets">Newspaper Pets</a>

Hi everyone,

I hope you are well. This week's challenge is about 'collage'. Collage means laying and sticking paper (or other materials) onto a surface. If you have your own cat or dog, you could create your own pet in newspaper. Do an internet search for your breed e.g. spaniel clip art, terrier clip art etc. If not, choose one from the images. Happy cutting, ripping and sticking!