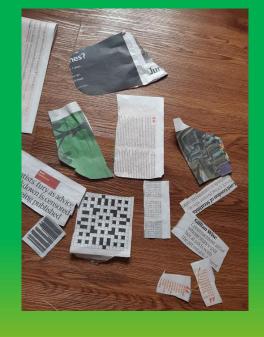

## **Instructions:**

- 1. Get a newspaper or magazine and cut out some sections that use different size or style fonts and colours.
- 2. Draw your main shape (head or body) onto the newspaper and then cut <u>inside</u> the line so that the line doesn't show.
- 3. Now cut out the other features. You can draw them first or just cut freestyle. LAYER UP the features onto your shape and play around with laying them out to create different expressions on your pet.
- 5. When you are happy with the layout, you can stick your shapes down.
- 6. Finish off by sticking onto a background of your choice. White paper? Back of an envelope? Back of a cereal box? You are the artist, so you decide what looks best.