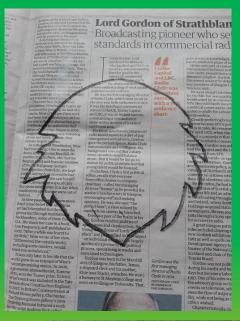

## **Instructions:**

- 1. Get a newspaper or magazine and cut out some sections that use different size or style fonts and colours.
- 2. Draw your main shape (head or body) onto the newspaper and then cut <u>inside</u> the line so that the line doesn't show.
- 3. Now cut out the other features. You can draw them first or just cut freestyle. LAYER UP the features onto your shape and play around with laying them out to create different expressions on your pet.
- 5. When you are happy with the layout, you can stick your shapes down.
- 6. Finish off by sticking onto a background of your choice. White paper? Back of an envelope? Back of a cereal box? You are the artist, so you decide what looks best.