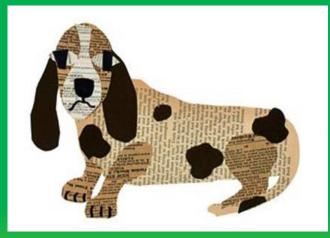

Art Challenge Number 7:
<a href="Newspaper Pets">Newspaper Pets</a>

Hi everyone,

I hope you are well. This week's challenge is about 'collage'. Collage means laying and sticking paper (or other materials) onto a surface. If you have your own cat or dog, you could create your own pet in newspaper. Do an internet search for your breed e.g. spaniel clip art, terrier clip art etc. If not, choose one from the images. Happy cutting, ripping and sticking!

## **Instructions:**

- 1. Get a newspaper or magazine and cut out some sections that use different size or style fonts and colours.
- 2. Draw your main shape (head or body) onto the newspaper and then cut <u>inside</u> the line so that the line doesn't show.
- 3. Now cut out the other features. You can draw them first or just cut freestyle. LAYER UP the features onto your shape and play around with laying them out to create different expressions on your pet.
- 5. When you are happy with the layout, you can stick your shapes down.
- 6. Finish off by sticking onto a background of your choice. White paper? Back of an envelope? Back of a cereal box? You are the artist, so you decide what looks best.