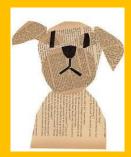

Art Challenge Number 7:
<a href="Newspaper Pets">Newspaper Pets</a>

Hi everyone,

I hope you are well. This week's challenge is about 'collage'. Collage means laying and sticking paper (or other materials) onto a surface. If you have your own cat or dog, you could create your own pet in newspaper. Do an internet search for your breed e.g. spaniel clip art, terrier clip art etc. If not, choose one from the images. Happy cutting, ripping and sticking!