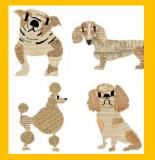

Art Challenge Number 7:
<a href="Newspaper Pets">Newspaper Pets</a>

Hi everyone,

I hope you are well. This week's challenge is about 'collage'. Collage means laying and sticking paper (or other materials) onto a surface. If you have your own cat or dog, you could create your own pet in newspaper. Do an internet search for your breed e.g. spaniel clip art, terrier clip art etc. If not, choose one from the images. Happy cutting, ripping and sticking!