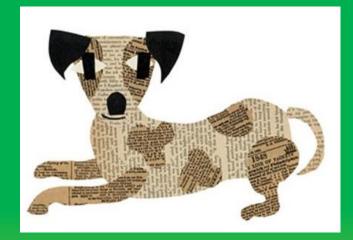

Art Challenge Number 7:
<a href="Newspaper Pets">Newspaper Pets</a>

Hi everyone,

I hope you are well. This week's challenge is about 'collage'. Collage means laying and sticking paper (or other materials) onto a surface. If you have your own cat or dog, you could create your own pet in newspaper. Do an internet search for your breed e.g. spaniel clip art, terrier clip art etc. If not, choose one from the images. Happy cutting, ripping and sticking!

## **Instructions:**

- 1. Get a newspaper or magazine and cut out some sections that use different size or style fonts and colours.
- 2. Draw your main shape (head or body) onto the newspaper and then cut <u>inside</u> the line so that the line doesn't show.
- 3. Now cut out the other features. You can draw them first or just cut freestyle. LAYER UP the features onto your shape and play around with laying them out to create different expressions on your pet.
- 5. When you are happy with the layout, you can stick your shapes down.
- 6. Finish off by sticking onto a background of your choice. White paper? Back of an envelope? Back of a cereal box? You are the artist, so you decide what looks best.