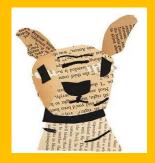

Art Challenge Number 7:
<a href="Newspaper Pets">Newspaper Pets</a>

Hi everyone,

I hope you are well. This week's challenge is about 'collage'. Collage means laying and sticking paper (or other materials) onto a surface. If you have your own cat or dog, you could create your own pet in newspaper. Do an internet search for your breed e.g. spaniel clip art, terrier clip art etc. If not, choose one from the images. Happy cutting, ripping and sticking!