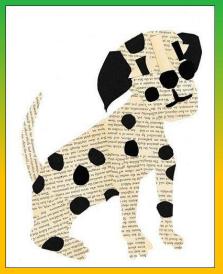

Art Challenge Number 7:
<a href="Newspaper Pets">Newspaper Pets</a>

Hi everyone,

I hope you are well. This week's challenge is about 'collage'. Collage means laying and sticking paper (or other materials) onto a surface. If you have your own cat or dog, you could create your own pet in newspaper. Do an internet search for your breed e.g. spaniel clip art, terrier clip art etc. If not, choose one from the images. Happy cutting, ripping and sticking!