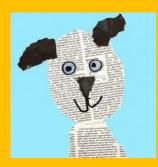

Art Challenge Number 7:
<a href="Newspaper Pets">Newspaper Pets</a>

Hi everyone,

I hope you are well. This week's challenge is about 'collage'. Collage means laying and sticking paper (or other materials) onto a surface. If you have your own cat or dog, you could create your own pet in newspaper. Do an internet search for your breed e.g. spaniel clip art, terrier clip art etc. If not, choose one from the images. Happy cutting, ripping and sticking!