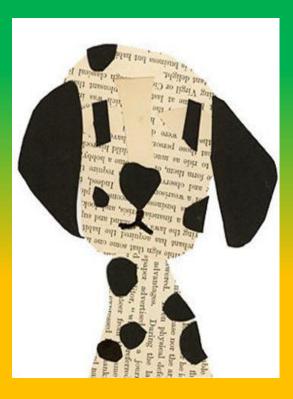

Art Challenge Number 7:
<a href="Newspaper Pets">Newspaper Pets</a>

Hi everyone,

I hope you are well. This week's challenge is about 'collage'. Collage means laying and sticking paper (or other materials) onto a surface. If you have your own cat or dog, you could create your own pet in newspaper. Do an internet search for your breed e.g. spaniel clip art, terrier clip art etc. If not, choose one from the images. Happy cutting, ripping and sticking!

## **Instructions:**

- 1. Get a newspaper or magazine and cut out some sections that use different size or style fonts and colours.
- 2. Draw your main shape (head or body) onto the newspaper and then cut <u>inside</u> the line so that the line doesn't show.
- 3. Now cut out the other features. You can draw them first or just cut freestyle. LAYER UP the features onto your shape and play around with laying them out to create different expressions on your pet.
- 5. When you are happy with the layout, you can stick your shapes down.
- 6. Finish off by sticking onto a background of your choice. White paper? Back of an envelope? Back of a cereal box? You are the artist, so you decide what looks best.