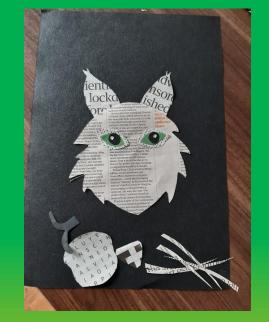

Art Challenge Number 7:
<a href="Newspaper Pets">Newspaper Pets</a>

Hi everyone,

I hope you are well. This week's challenge is about 'collage'. Collage means laying and sticking paper (or other materials) onto a surface. If you have your own cat or dog, you could create your own pet in newspaper. Do an internet search for your breed e.g. spaniel clip art, terrier clip art etc. If not, choose one from the images. Happy cutting, ripping and sticking!

## **Instructions:**

- 1. Get a newspaper or magazine and cut out some sections that use different size or style fonts and colours.
- 2. Draw your main shape (head or body) onto the newspaper and then cut <u>inside</u> the line so that the line doesn't show.
- 3. Now cut out the other features. You can draw them first or just cut freestyle. LAYER UP the features onto your shape and play around with laying them out to create different expressions on your pet.
- 5. When you are happy with the layout, you can stick your shapes down.
- 6. Finish off by sticking onto a background of your choice. White paper? Back of an envelope? Back of a cereal box? You are the artist, so you decide what looks best.