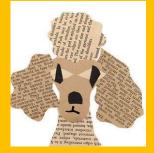

Art Challenge Number 7:
<a href="Newspaper Pets">Newspaper Pets</a>

Hi everyone,

I hope you are well. This week's challenge is about 'collage'. Collage means laying and sticking paper (or other materials) onto a surface. If you have your own cat or dog, you could create your own pet in newspaper. Do an internet search for your breed e.g. spaniel clip art, terrier clip art etc. If not, choose one from the images. Happy cutting, ripping and sticking!