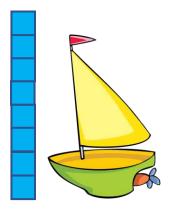

Explain your answer:

.....

2.

Anton says that the toy boat is 8 cubes tall. Is he correct?

Explain your answer:

3.

Toria says that the gingerbread person is 6 cubes tall. Is she correct?

Explain your answer:

## Page 2

- 1. Effie is correct, the bee is 3 cubes tall.
- 2. Anton is wrong, the toy boat is 7 cubes tall.
- 3. Toria is wrong, the gingerbread person is 5 cubes tall.