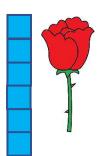

2.

Peter says that the rose is 6 cubes tall. Is he correct?

Explain your answer:

3.

Susie says that the butterfly is 8 cubes tall. Is she correct?

Explain your answer:

1.

Effie says that the bee is 3 cubes tall. Is she correct?

### Page 1

- 1. Sally is correct, the bucket is 5 cubes tall.
- 2. Peter is wrong, the rose is 5 cubes tall.
- 3. Susie is wrong, the butterfly is 7 cubes tall.