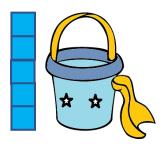

1.

Sally says that the bucket is 5 cubes tall. Is she correct?

Explain your answer:

| <br> | <br>• • | <br>• • • | <br>• • | <br>• • • | •• | • • | <br>• • • | <br> | • • • | <br> | • • | • • | • • | • • | •• | • • | • • • | <br>• • • | • • | • • | • • | • • | • • | • • | • • | • • | • • • | <br> | • • | • | • • | • • | • • | • | • |
|------|---------|-----------|---------|-----------|----|-----|-----------|------|-------|------|-----|-----|-----|-----|----|-----|-------|-----------|-----|-----|-----|-----|-----|-----|-----|-----|-------|------|-----|---|-----|-----|-----|---|---|
| <br> | <br>    | <br>      | <br>• • | <br>      |    |     | <br>      | <br> |       | <br> |     | ٠.  | ٠.  | ٠.  |    | ٠.  |       | <br>      |     | ٠.  |     | ٠.  |     |     |     |     |       | <br> | ٠.  |   | ٠.  | ٠.  | ٠.  |   | • |
| <br> | <br>    | <br>      | <br>    | <br>      |    |     | <br>      | <br> |       | <br> |     |     |     |     |    |     |       | <br>      |     |     |     |     |     |     |     |     |       | <br> |     |   |     |     |     |   |   |

### Page 1

- 1. Sally is correct, the bucket is 5 cubes tall.
- 2. Peter is wrong, the rose is 5 cubes tall.
- 3. Susie is wrong, the butterfly is 7 cubes tall.