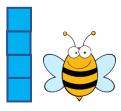

2.

Peter says that the rose is 6 cubes tall. Is he correct?

Explain your answer:

3.

Susie says that the butterfly is 8 cubes tall. Is she correct?

Explain your answer:

1.

Effie says that the bee is 3 cubes tall. Is she correct?

## Page 2

- 1. Effie is correct, the bee is 3 cubes tall.
- 2. Anton is wrong, the toy boat is 7 cubes tall.
- 3. Toria is wrong, the gingerbread person is 5 cubes tall.