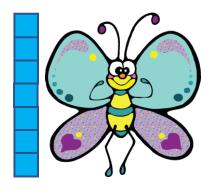

2.

Peter says that the rose is 6 cubes tall. Is he correct?

Explain your answer:

3.

Susie says that the butterfly is 8 cubes tall. Is she correct?

Explain your answer:

1.

Effie says that the bee is 3 cubes tall. Is she correct?

### Page 1

- 1. Sally is correct, the bucket is 5 cubes tall.
- 2. Peter is wrong, the rose is 5 cubes tall.
- 3. Susie is wrong, the butterfly is 7 cubes tall.