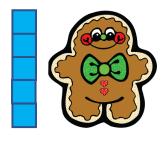

Explain your answer:

.....

2.

Anton says that the toy boat is 8 cubes tall. Is he correct?

Explain your answer:

3.

Toria says that the gingerbread person is 6 cubes tall. Is she correct?

Explain your answer:

## Page 2

- 1. Effie is correct, the bee is 3 cubes tall.
- 2. Anton is wrong, the toy boat is 7 cubes tall.
- 3. Toria is wrong, the gingerbread person is 5 cubes tall.