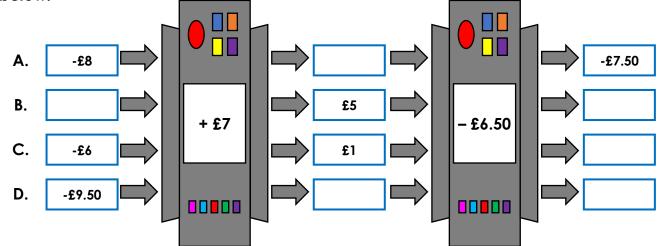

2. A bank has installed some function machines. Find the missing amounts of money below.

3. Dr Banner is trying to get a mixture to reach a temperature between 5°C and 12°C. Is he correct? Find combinations to prove your answer.