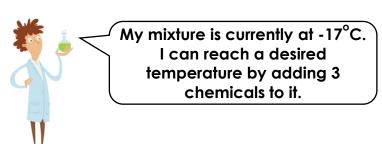

2. A bank has installed some function machines. Find the missing amounts of money below.

3. Dr Banner is trying to get a mixture to reach a temperature between 5°C and 12°C. Is he correct? Find combinations to prove your answer.

| Chemical | Chemical | Chemical | Chemical | Chemical | Chemical |
|----------|----------|----------|----------|----------|----------|
| A        | B        | C        | D        | E        | F        |
| + 2°C    | + 11°C   | + 7°C    | + 4°C    | + 13°C   | + 9°C    |