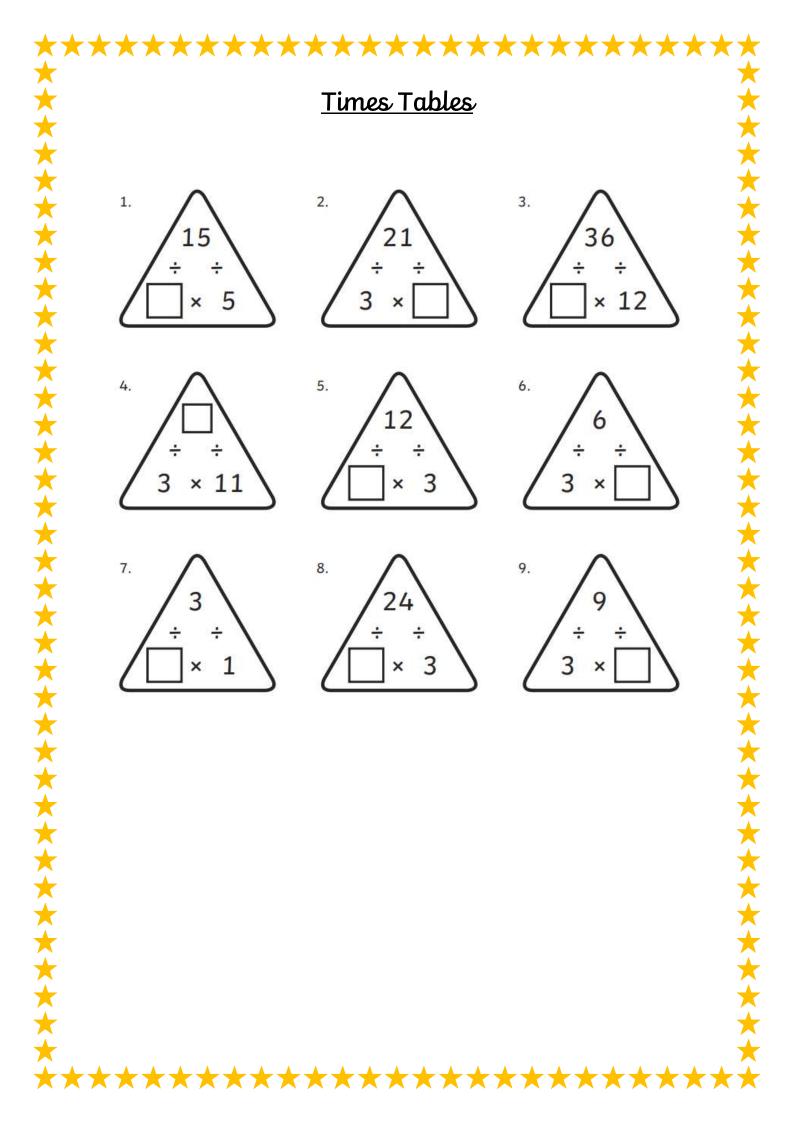

|    |   |   |   |    |   |   | Ma | <u>iths</u> |   |   |   |    |   |   |   |
|----|---|---|---|----|---|---|----|-------------|---|---|---|----|---|---|---|
| 1. |   |   |   | 2. |   |   |    | 3.          |   |   |   | 4. |   |   |   |
|    | 4 | 5 | 5 |    | 2 | 7 | 1  |             | 5 | 9 | 0 |    | 1 | 9 | 9 |
| ÷  | 4 | 3 | 6 | +  | 1 | 4 | 3  | +           | 3 | 4 | 5 | .+ | 2 | 9 | 1 |
| 5. |   |   |   | 6. |   |   |    | 7.          |   |   |   | 8. |   |   |   |
|    | 3 | 7 | 4 |    | 8 | 7 | 9  |             | 6 | 0 | 8 |    | 9 | 1 | 1 |
| +  | 1 | 3 | 6 | +  |   | 5 | 1  | +           | 2 | 3 | 4 | +  |   | 2 | 7 |

## Have a go at home but if you need help please come and ask!

\*\*\*\*\*\*\*\*\*\*\*

| 1. | 4 | 5 | 5 | . 2 | 2   | 7 | 1 | - | 3. | 5 | 9 | 0 | 4.   | 1 | 9 | 9 |
|----|---|---|---|-----|-----|---|---|---|----|---|---|---|------|---|---|---|
| +  | 4 | 3 | 6 | 4   | - 1 | 4 | 3 |   | +  | 3 | 4 | 5 | +    | 2 | 9 | 1 |
|    |   |   |   |     |     |   |   |   |    |   |   |   | <br> |   |   |   |